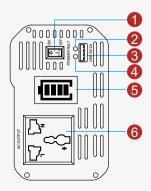

#### **Pic of Input & Output Ports**

- 1. Switch
- 2. Fault LED
- 3. USB Output
- 4. Power LED
- 5. Capacity Display
- 6. AC Output
- 7. DC Output
- 8. DC Charging Input