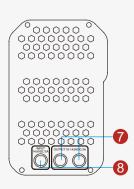

#### **Pic of Input & Output Ports**

- 1. Switch
- 2. Fault LED
- 3. USB Output
- 4. Power LED
- 5. Capacity Display
- 6. AC Output
- 7. DC Output
- 8. DC Charging Input